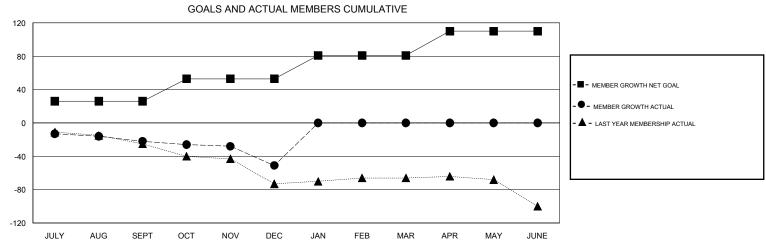

## MONTHLY MEMBERSHIP PROGRESS REPORT

## District 17 K

GMT: LOCATION KANSAS GMT CA







| DROPPED CLUBS: 1  DROPPED MEMBERS |         | 17 CLUBS OF 76 ADDED 1 OR MORE NEW MEMBERS | GENDER DISTRIE  MALE  FEMALE    | 30TION<br>1,007 (73.13%)<br>370 (26.87%) |     |
|-----------------------------------|---------|--------------------------------------------|---------------------------------|------------------------------------------|-----|
| DECEASED                          | 11      | CHOK HEDE FOR CHIMIN ATIVE                 | TOTAL FAMILY UNIT MEMBERS       |                                          | 307 |
| CLUB CANCELLED OTHER              | 0<br>67 | CLICK HERE FOR CUMULATIVE  MEMBERSHIP DATA | FAMILY MEMBERS PAYING HALF DUES |                                          | 155 |
| TOTAL                             | 78      |                                            |