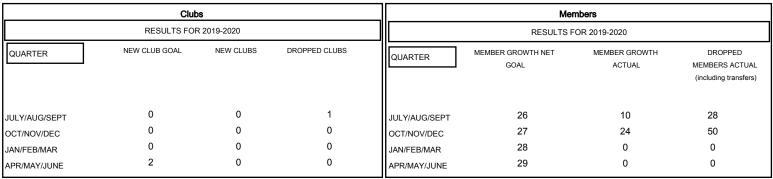

## MONTHLY MEMBERSHIP PROGRESS REPORT

## District 17 K

GMT: LOCATION KANSAS GMT CA







| DROPPED CLUBS: 1  DROPPED MEMBERS |         | 17 CLUBS OF 76 ADDED 1 OR MORE NEW MEMBERS | GENDER DISTRIE  MALE  FEMALE    | 30TION<br>1,007 (73.13%)<br>370 (26.87%) |     |
|-----------------------------------|---------|--------------------------------------------|---------------------------------|------------------------------------------|-----|
| DECEASED                          | 11      | CHOK HEDE FOR CHIMIN ATIVE                 | TOTAL FAMILY UNIT MEMBERS       |                                          | 307 |
| CLUB CANCELLED OTHER              | 0<br>67 | CLICK HERE FOR CUMULATIVE  MEMBERSHIP DATA | FAMILY MEMBERS PAYING HALF DUES |                                          | 155 |
| TOTAL                             | 78      |